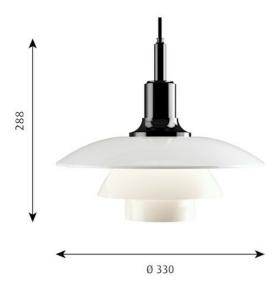

# PH 3½-3 Glass Pendant

## Concept:

The fixture is designed based on the principle of a reflective three-shade system, which directs the majority of the light downwards. The shades are made of mouth-blown opal three-layer glass, which is glossy on top and sandblasted matt on the underside, giving a soft and uniform light distribution.

## Material:

Shades: Mouth-blown white opal glass. Suspension: Black metallised or high lustre chrome plated, brass.