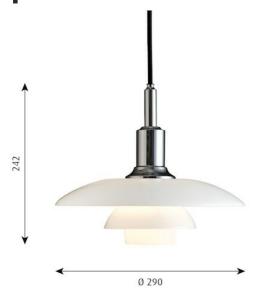

## Concept:

The fixture is designed based on the principle of a reflective three-shade system, which directs the majority of the light downwards. The shades are made of mouth-blown opal three-layer glass, which is glossy on top and sandblasted matt on the underside, giving a soft and uniform light distribution.

# Material:

Shades: Mouth-blown white opal glass. Suspension: Black metallised or high lustre chrome plated, brass.

## Weight:

Min: 1.3 kg Max: 1.8 kg