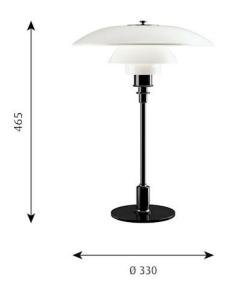

## PH 3½-2½ Glass Table

### Concept:

The fixture is designed based on the principle of a reflective three-shade system, which directs the majority of the light downwards. The shades are made of mouth-blown opal three-layer glass, which is glossy on top and sandblasted matt on the underside, giving a soft and diffuse light distribution.

#### Material:

Shades: Mouth-blown white opal glass. Top plate: Black metallised or high lustre chrome plated, spun brass. Base and stem: Black metallised or high lustre chrome plated, brass.