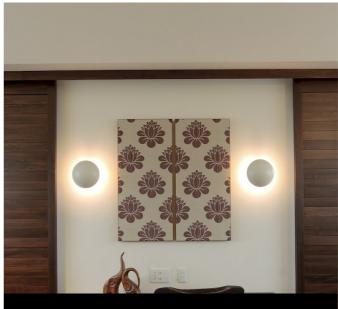

# louis poulsen

PRIVATE RESIDENCE, BY MISAWA HOME

#### Concept:

The fixture emits indirect 100% glare-free light. The light distribution depends on the angle of the shade. The shade is rose coloured on the inside, giving the light a warm tone.