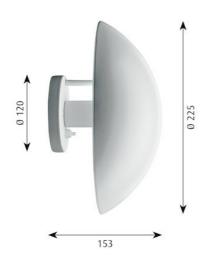

# PRODUCT OVERVIEW

| Dimensions | Light source | Finish | Order-no.  |
|------------|--------------|--------|------------|
| Ø 225      | 1X40W E14    | WHT    | 5743141315 |