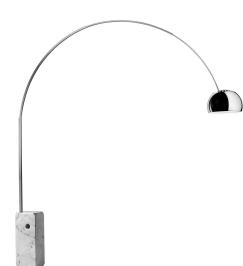

## Arco Led

by Achille & Pier Giacomo Castiglioni , 1962

Floor lamp providing direct light. White Carrara marble base. Satin-finish stainless steel telescopic stem. Pressed, polished and zapon-varnished aluminum swiveling and height-adjustable reflector.