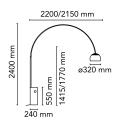

## Arco Led

by Achille & Pier Giacomo Castiglioni , 1962

Floor lamp providing direct light. White Carrara marble base. Satin-finish stainless steel telescopic stem. Pressed, polished and zapon-varnished aluminum swiveling and height-adjustable reflector.

| Mounting                   | Floor                                              |
|----------------------------|----------------------------------------------------|
| Environment                | Indoor                                             |
| Finish                     | Marble                                             |
| Weight                     | 63.8 Kg                                            |
| Light sources<br>available | 1 x MULTICHIP LED 28W Dimmer 2700K CRI93<br>1126lm |
| Emergency                  | Without                                            |
|                            | dimmer                                             |
| Switching                  | ammer                                              |
| Voltage                    | 100-240V/24V                                       |
| Power                      | 28W                                                |
| Battery                    | No                                                 |
| Supply included            | Yes                                                |
| Cord Length                | 2700 mm                                            |
| Materials                  | Aluminum, Marble, Stainless steel                  |
| Colors                     | F0303000 - Marble                                  |