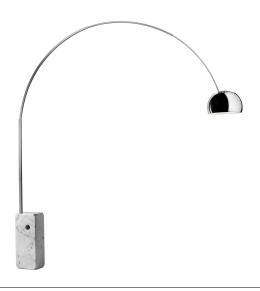

## FLOS

by Achille & Pier Giacomo Castiglioni , 1962

C € ₹ P D

Floor lamp providing direct light. White Carrara marble base. Satin-finish stainless steel telescopic stem. Pressed, polished and zapon-varnished aluminum swiveling and height-adjustable reflector.

2400 mm 9200 mm 1510/1850 mm 2500 mm 9320 mm 2500 mm MountingFloorEnvironmentIndoorFinishMarbleWeight63.8 Kg

Light sources available

1 x LED E27 8W 2700K 560lm - RF25569

Emergency Without Switching on/off switch

Voltage 230

Power MAX 100W

Battery No Supply included Yes

Cord Length 2700 mm

Materials Aluminum, Marble, Stainless steel

Colors F0300000 - Marble