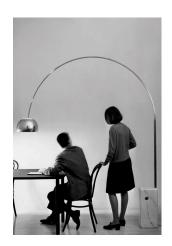

## FLOS

by Achille & Pier Giacomo Castiglioni , 1962

C € ₹ P D

Floor lamp providing direct light. White Carrara marble base. Satin-finish stainless steel telescopic stem. Pressed, polished and zapon-varnished aluminum swiveling and height-adjustable reflector.