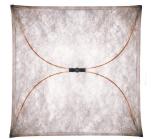

## Ariette 3

by Tobia Scarpa , 1973

Wall or ceiling-mounted lamp providing diffused light. Synthetic fabric diffuser. 30% fiberglass reinforced polyamide ceiling/wall fitting.

C € 🚳 🖓 📙

| Mounting                   | Ceiling and wall                                                             |
|----------------------------|------------------------------------------------------------------------------|
| Environment                | Indoor                                                                       |
| Weight                     | 1.1 Kg                                                                       |
| Light sources<br>available | 4 x LED E27 8W 2700K 740lm - RF25323<br>4 x LED E27 8W 3000K 740lm - RF25317 |
| Emergency                  | Without                                                                      |
| Voltage                    | 220/240                                                                      |
| Power                      | 4x MAX 40W                                                                   |
| Battery                    | No                                                                           |
| Supply included            | Yes                                                                          |
| Materials                  | Fabric                                                                       |
| Colors                     | 🌕 F0600009 - Light Fabric                                                    |