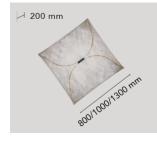

## Ariette 3

by Tobia Scarpa , 1973

Wall or ceiling-mounted lamp providing diffused light. Synthetic fabric diffuser. 30% fiberglass reinforced polyamide ceiling/wall fitting.

C € 🚳 🖓 📙

| Mounting                   | Ceiling and wall                                                             |
|----------------------------|------------------------------------------------------------------------------|
| Environment                | Indoor                                                                       |
| Weight                     | 1.1 Kg                                                                       |
| Light sources<br>available | 4 x LED E27 8W 2700K 740lm - RF25323<br>4 x LED E27 8W 3000K 740lm - RF25317 |
| Emergency                  | Without                                                                      |
| Voltage                    | 220/240                                                                      |
| Power                      | 4x MAX 40W                                                                   |
| Battery                    | No                                                                           |
| Supply included            | Yes                                                                          |
| Materials                  | Fabric                                                                       |
| Colors                     | 🌕 F0600009 - Light Fabric                                                    |