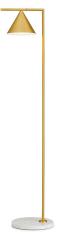

## **Captain Flint**

by Michael Anastassiades , 2015

Floor lamp providing adjustable direct light. Painted steel or brushed brass, stem and metal spinning cone. Opal photoengraved PC diffuser by injection molding. White Carrara or Black Marquina marble base. Power cord length 260 cm, with foot dimmer switch that provide ON-OFF functions and 10-100% light adjustment. Plug-in power supply with interchangeable plugs

Mounting Floor Environment Indoor Finish Brushed brass/white marble, Anthracite/black marble Weight 9 Kg 1 x COB LED 20W Dimmer 2700K CRI93 557lm Light sources available Without Emergency Power 20W Battery No Supply included No Cord Length 2600 mm Materials Aluminum, Brass, Marble, Polycarbonate, Steel Colors F1530059 - Brushed brass/white marble F1530030 - Anthracite/black marble