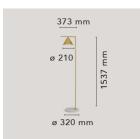

## **Captain Flint**

by Michael Anastassiades , 2015

Floor lamp providing adjustable direct light. Painted steel or brushed brass, stem and metal spinning cone. Opal photoengraved PC diffuser by injection molding. White Carrara or Black Marquina marble base. Power cord length 260 cm, with foot dimmer switch that provide ON-OFF functions and 10-100% light adjustment. Plug-in power supply with interchangeable plugs

Mounting Floor Environment Indoor Finish Brushed brass/white marble, Anthracite/black marble Weight 9 Kg 1 x COB LED 20W Dimmer 2700K CRI93 557lm Light sources available Without Emergency Power 20W Battery No Supply included No Cord Length 2600 mm Materials Aluminum, Brass, Marble, Polycarbonate, Steel Colors F1530059 - Brushed brass/white marble F1530030 - Anthracite/black marble