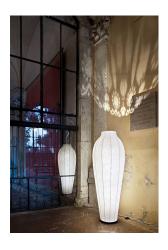

## **Chrysalis**

by Marcel Wanders, 2011

Floor lamp providing diffused light. Internal structure in steel. Cocoon diffuser coated on the structure with transparent protection at the end of the manufacturing process. Base in injection printed ABS. Frieze in silk-screened glass placed at the top end of the reflector obtained by spinning. The ON/OFF functions of the two light sources are by means of dual pedal switch mounted on power cable. The fluorescent tube can be dimmed, conserving the memory of the last setting before turnoff. The second button turns on/off the top lamp for the projection of the decorative frieze on the ceiling. Power cable of useful length 285 cm.