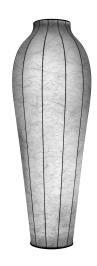

## **Chrysalis**

by Marcel Wanders, 2011

Floor lamp providing diffused light. Internal structure in steel. Cocoon diffuser coated on the structure with transparent protection at the end of the manufacturing process. Base in injection printed ABS. Frieze in silk-screened glass placed at the top end of the reflector obtained by spinning. The ON/OFF functions of the two light sources are by means of dual pedal switch mounted on power cable. The fluorescent tube can be dimmed, conserving the memory of the last setting before turnoff. The second button turns on/off the top lamp for the projection of the decorative frieze on the ceiling. Power cable of useful length 285 cm.