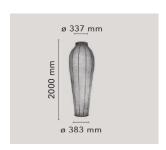

Mounting Floor Indoor Environment Finish Cocoon Weight 13.5 Kg

1 x HS GY6,35 60W 2700K Halostar Pro 1650lm – RF19578 + 1 x FD G5 80W FQ 80-827 T5 EAN 2700K Dimmer 6450lm – RF20767 Light sources available