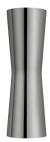

## Clessidra 20°+20°

by Antonio Citterio, 2011

Diffused direct/indirect-light wall lighting device. Body obtained by means of aluminium pressofusion and diffusers in PMMA. Aluminium wall attachment with cover in PA66. Available in whitepainted or chrome-plated for indoor version and dark brownpainted or dark gray-painted for outdoor version. High-efficiency lenses specially designed for the application, non-replaceable. Wide range (100-240Volt) power pack integrated in the body. Level IP55

Materials Aluminum, PMMA

Colors F1583009 - White

F1583057 - Chrome

F1583018 - Deep brown

F1583006 - Grey