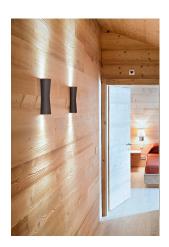

## Clessidra 20°+20°

by Antonio Citterio, 2011

Diffused direct/indirect-light wall lighting device. Body obtained by means of aluminium pressofusion and diffusers in PMMA. Aluminium wall attachment with cover in PA66. Available in whitepainted or chrome-plated for indoor version and dark brownpainted or dark gray-painted for outdoor version. High-efficiency lenses specially designed for the application, non-replaceable. Wide range (100-240Volt) power pack integrated in the body. Level IP55