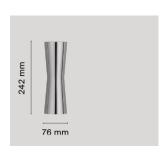

Mounting Wall

Environment Indoor, Outdoor

Finish White, Chrome, Grey, Deep brown

Weight 1.1 Kg

Light sources available

2 x LED 10W 3000K CRI80 637lm

Without Emergency 100/240 Voltage Power 10W Νo Battery Supply included Yes