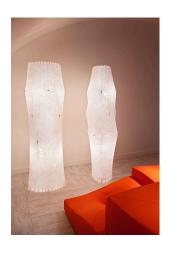

## **Fantasma**

by Tobia Scarpa, 1961

Floor lamp providing diffused light. White powder coated internal steel structure sprayed with a unique "cocoon" resin to create the diffuser which is then protected by a transparent sprayed on finish. On the cable there is the electronic dimmer which allows the regulation of light brightness.

ø 600 mm

Mounting Floor Indoor Environment Finish Cocoon Weight 10.5 Kg

4 x HSGSA E27 46W 2700K 700lm - RF23158 4 x LED E27 8W 2700K 740lm - RF25323 4 x LED E27 8W 3000K 740lm - RF25317 Light sources available

Battery Νo Supply included Yes

Materials Cocoon, Steel

Colors F2201009 - Cocoon