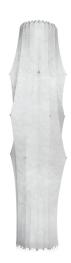

## **Fantasma**

by Tobia Scarpa, 1961

Floor lamp providing diffused light. White powder coated internal steel structure sprayed with a unique "cocoon" resin to create the diffuser which is then protected by a transparent sprayed on finish. On the cable there is the electronic dimmer which allows the regulation of light brightness.

ø 600 mm

Mounting Floor Indoor Environment Finish Cocoon Weight 10.5 Kg

4 x HSGSA E27 46W 2700K 700lm - RF23158 4 x LED E27 8W 2700K 740lm - RF25323 4 x LED E27 8W 3000K 740lm - RF25317 Light sources available

Battery Νo Supply included Yes

Materials Cocoon, Steel

Colors F2201009 - Cocoon