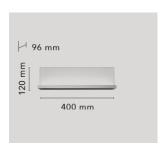

Mounting Wall
Environment Indoor
Finish Chrome
Weight 1.7 Kg

Light sources 1 x FLAT PANEL 25W 3000K CRI80 Min.970/ available Max.1170lm

Emergency Without
Power 25W
Battery No
Supply included Yes

Materials Aluminum, PMMA