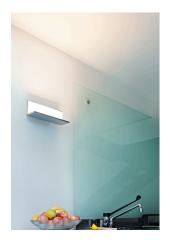

## Hide Large

by Philippe Starck, 2011

Indirect-light wall lamp. Body in pressofused aluminium, with shiny finish. Injection printed diffuser in photo-engraved PMMA. Enhancer friezes available in various versions. Injection printed wall attachment in PA66. Power pack built into the wall attachment. Lighting is by means of a specially designed Light Guide, providing an optimally oriented light flow that affords unrivalled lighting comfort. The efficiency of this innovative lighting system, of 98%, means that the LEDs can be used at full power with no significant energy loss