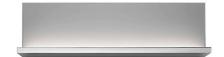

## Hide Large

by Philippe Starck, 2011

Indirect-light wall lamp. Body in pressofused aluminium, with shiny finish. Injection printed diffuser in photo-engraved PMMA. Enhancer friezes available in various versions. Injection printed wall attachment in PA66. Power pack built into the wall attachment. Lighting is by means of a specially designed Light Guide, providing an optimally oriented light flow that affords unrivalled lighting comfort. The efficiency of this innovative lighting system, of 98%, means that the LEDs can be used at full power with no significant energy loss

Mounting Wall
Environment Indoor
Finish Chrome
Weight 1.7 Kg

Light sources 1 x FLAT PANEL 25W 3000K CRI80 Min.970/ available Max.1170lm

Emergency Without
Power 25W
Battery No
Supply included Yes

Materials Aluminum, PMMA

Colors F0021099 - Chrome