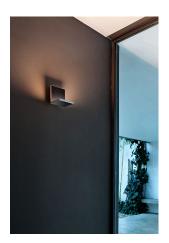

## **Hide Small**

by Philippe Starck, 2011

Indirect-light wall lamp. Body in pressofused aluminium, with shiny finish. Injection printed diffuser in photo engraved PMMA. Enhancer friezes available in various versions. Injection printed wall attachment in PA66. Power pack built into the wall attachment. Lighting is by means of a specially designed Light Guide, providing an optimally oriented light flow that affords unrivalled lighting comfort. The efficiency of this innovative lighting system, of 98%, means that the LEDs can be used at full power with no significant energy loss.