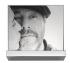

## **Hide Small**

by Philippe Starck, 2011

Indirect-light wall lamp. Body in pressofused aluminium, with shiny finish. Injection printed diffuser in photo engraved PMMA. Enhancer friezes available in various versions. Injection printed wall attachment in PA66. Power pack built into the wall attachment. Lighting is by means of a specially designed Light Guide, providing an optimally oriented light flow that affords unrivalled lighting comfort. The efficiency of this innovative lighting system, of 98%, means that the LEDs can be used at full power with no significant energy loss.

Materials Aluminum, PMMA

Colors F0020099 - Chrome