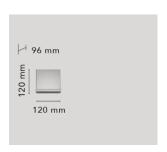

Mounting Wall
Environment Indoor
Finish Chrome
Weight 0.5 Kg

Light sources 1 x FLAT PANEL 10W 3000K CRI80 Min.282/ available Max.323lm

Emergency Without
Voltage 100-240V
Power 10W
Battery No

Supply included Yes