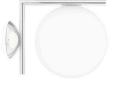

## IC Lights Ceiling/Wall 1 by Michael Anastassiades , 2014

Wall-ceiling lamp providing diffused light. Frame in brass, brushed and transparent varnished or chrome steel. Blown glass opal diffuser.

280 mm