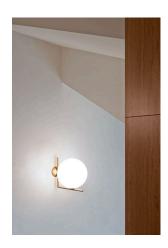

## IC Lights Ceiling/Wall 2

by Michael Anastassiades , 2014

Wall-ceiling lamp providing diffused light. Frame in brass, brushed and transparent varnished or chrome steel. Blown glass opal diffuser.

Mounting Ceiling and wall Indoor Environment Finish Brushed brass, Chrome Weight 3.7 Kg 1 x HSGS E27 205W 3000K Halolux Ceram.Eco 4200lm - RF19973 1 x LED E27 13W 3000K T38 1400lm - RF25535 Light sources available Without Emergency Power MAX 205W No Battery Supply included No Materials Blown glass, Brass, Steel Colors F3179057 - Chrome F3179059 - Brushed brass