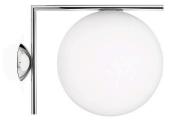

## IC Lights Ceiling/Wall 2

by Michael Anastassiades , 2014

Wall-ceiling lamp providing diffused light. Frame in brass, brushed and transparent varnished or chrome steel. Blown glass opal diffuser.

Mounting Ceiling and wall Indoor Environment Finish Brushed brass, Chrome Weight 3.7 Kg 1 x HSGS E27 205W 3000K Halolux Ceram.Eco 4200lm - RF19973 1 x LED E27 13W 3000K T38 1400lm - RF25535 Light sources available Without Emergency Power MAX 205W No Battery Supply included No Materials Blown glass, Brass, Steel Colors F3179057 - Chrome F3179059 - Brushed brass