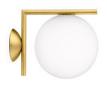

## IC Lights Ceiling/Wall 1 by Michael Anastassiades , 2014

Wall-ceiling lamp providing diffused light. Frame in brass, brushed and transparent varnished or chrome steel. Blown glass opal diffuser.

280 mm

| Mounting                   | Ceiling and wall                                                                                            |
|----------------------------|-------------------------------------------------------------------------------------------------------------|
| Environment                | Indoor                                                                                                      |
| Finish                     | Brushed brass, Chrome                                                                                       |
| Weight                     | 2.0 Kg                                                                                                      |
| Light sources<br>available | 1 x HSGS E14 60W 2800K Halolux T. 820lm -<br>RF19781<br>1 x LED E14 8W No Dim. 3000K T28 800lm -<br>RF25467 |
| Emergency                  | Without                                                                                                     |
| Voltage                    | 220-250V                                                                                                    |
| Power                      | MAX 60W                                                                                                     |
| Battery                    | No                                                                                                          |
| Supply included            | No                                                                                                          |
| Materials                  | Blown glass, Brass, Steel                                                                                   |
| Colors                     | F3178057 - Chrome                                                                                           |