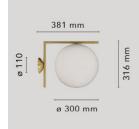

## IC Lights Ceiling/Wall 2

by Michael Anastassiades , 2014

Wall-ceiling lamp providing diffused light. Frame in brass, brushed and transparent varnished or chrome steel. Blown glass opal diffuser.

Mounting Ceiling and wall Indoor Environment Finish Brushed brass, Chrome Weight 3.7 Kg 1 x HSGS E27 205W 3000K Halolux Ceram.Eco 4200lm - RF19973 1 x LED E27 13W 3000K T38 1400lm - RF25535 Light sources available Without Emergency Power MAX 205W No Battery Supply included No Materials Blown glass, Brass, Steel Colors F3179057 - Chrome F3179059 - Brushed brass