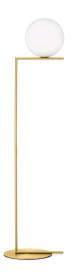

## IC Lights Floor 2

by Michael Anastassiades , 2014

Floor lamp providing diffused light. Frame in brass, brushed and transparent varnished or chrome steel. Blown glass opal diffuser. Dimmer on the power chord.

ø 300 mm 1852 mm ø 380 mm

Mounting Floor Environment Indoor

Finish Brushed brass, Chrome

Weight 10.0 Kg

1 x HSGS E27 205W 3000K Halolux Ceram.Eco 4200lm - RF19973 1 x LED E27 13W 3000K T38 1450lm - RF25535 Light sources available

Without Emergency

Switching Dimmer on the power chord

**MAX 205W** Power

Νo Battery Supply included No

Materials Blown glass, Brass, Steel

Colors F3174057 - Chrome

**1** F3174059 - Brushed brass