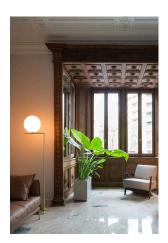

## IC Lights Floor 2

by Michael Anastassiades , 2014

Floor lamp providing diffused light. Frame in brass, brushed and transparent varnished or chrome steel. Blown glass opal diffuser. Dimmer on the power chord.