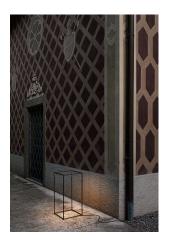

## **Ipnos**

by Nicoletta Rossi and Guido Bianchi , 2014

Floor lamp providing diffused light. Extruded aluminium frame 10x10x1 gratiné and anodized in various finishes. Led on the top edges incorporated in the extrusions and protected by transparent PC diffusers. Driver on plug, dimmable switch on chord.