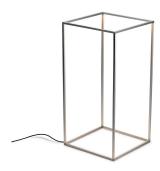

## **Ipnos**

by Nicoletta Rossi and Guido Bianchi , 2014

Floor lamp providing diffused light. Extruded aluminium frame 10x10x1 gratiné and anodized in various finishes. Led on the top edges incorporated in the extrusions and protected by transparent PC diffusers. Driver on plug, dimmable switch on chord.

Materials Aluminum, Polycarbonate

Colors F3120030 - Anodized black

F3120054 - Anodized natural
F3120046 - Anodized bronze