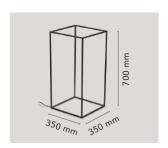

## **Ipnos**

by Nicoletta Rossi and Guido Bianchi , 2014

Floor lamp providing diffused light. Extruded aluminium frame 10x10x1 gratiné and anodized in various finishes. Led on the top edges incorporated in the extrusions and protected by transparent PC diffusers. Driver on plug, dimmable switch on chord.

Mounting Floor
Environment Indoor

Finish Anodized black, Anodized natural, Anodized

bronze

Weight 0.8 Kg

Light sources

available

196 x TOP LED 15W 2700K CRI85 665lm

Emergency Without
Power 15W
Battery No
Supply included No