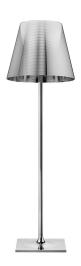

## KTribe Floor 3

by Philippe Starck , 2007

Floor lamp providing diffused lighting. Base, rod support and diffuser support in die-cast,

polished and chrome-plated Zamak alloy. Galvanized P04 steel base cover. Injectionmolded

PC (polycarbonate) opal inner diffuser and support for the lampholder. Outer

diffusers in transparent or fumèe PMMA

(polymethylmethacrylate), and silver or bronze on

the inner surface, by vacuum aluminum coating. Injection-molded PC (polycarbonate)

upper ring, completely transparent or transparent diffuser and silver diffuser) or

transparent brown for the outer bronze diffuser. On the cable there is the electronic

dimmer which allows the regulation of light brightness.

Mounting Floor
Environment Indoor

Finish Aluminized bronze, Aluminized silver, Fabric,

Fumée, Transparent

Weight 14 Kg

Light sources available

1 x HSGS E27 205W 3000K Halolux Ceram.Eco

4200lm - RF19973

1 x LED E27 21W 3000K 2452lm - RF25315