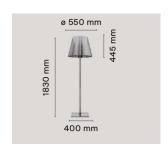

Mounting Floor
Environment Indoor

Finish Aluminized bronze, Aluminized silver, Fabric,

Fumée, Transparent

Weight 14 Kg

Light sources available

1 x HSGS E27 205W 3000K Halolux Ceram.Eco

4200lm - RF19973

1 x LED E27 21W 3000K 2452lm - RF25315