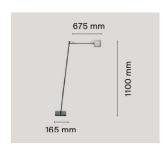

Floor Mounting Environment Indoor

Finish Anthracite, White, Black

Weight 3.8 Kg

Light sources available 30 x TOP LED 7,5W Green Mode 3000K CRI95 285lm

Without Emergency 8W Power Νo **Battery** Yes Supply included

1500 mm Cord Length Materials Aluminum

Colors F3305030 - Black

F3305009 - White

F3305033 - Anthracite