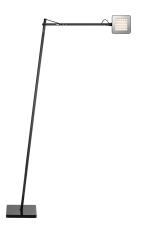

## Kelvin Led Floor

by Antonio Citterio , 2011

Floor lamp. Head in pressofused aluminium, diffuser in PC. Power pack on plug, base cover in injection printed PC, counterweight in iron cut and painted by means of a cataphoresic process. Directionable head. Three-step ON/OFF switch with Soft Touch technology. Base separated from the lamp body with safety locking pin.