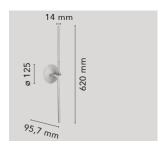

Mounting Wall
Environment Indoor
Weight 1.2 Kg

Light sources available

 $2 \times 14$  TOP LED 9W 3000K CRI80 568lm

Emergency Without
Voltage 230/240
Power 9W
Battery No
Supply included Yes

Materials Aluminum, Methacrylate