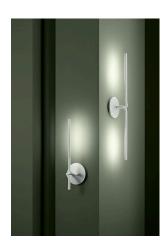

## **Lightspring Double**

by Ron Gilad, 2011

Wall mounted light fitting with indirect light. Injection molded diffuser in methacrylate with photo-engraved internal finish. The diffuser is fixed to the body by a nickel-plated neodymium magnet. The head is cast aluminium alloy. The wall attachment is injection molded in NYLON PA 6.6 white 20% fibreglass. The rose is in cast aluminium alloy. The body is in extruded calendered aluminium. The feed for the LEDs is located within the rose. Each head can be rotated 45° on its vertical axis. The components are finished with a spray paint. The paint is water-based and therefore eco-friendly.