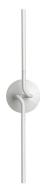

## **Lightspring Double**

by Ron Gilad, 2011

Wall mounted light fitting with indirect light. Injection molded diffuser in methacrylate with photo-engraved internal finish. The diffuser is fixed to the body by a nickel-plated neodymium magnet. The head is cast aluminium alloy. The wall attachment is injection molded in NYLON PA 6.6 white 20% fibreglass. The rose is in cast aluminium alloy. The body is in extruded calendered aluminium. The feed for the LEDs is located within the rose. Each head can be rotated 45° on its vertical axis. The components are finished with a spray paint. The paint is water-based and therefore eco-friendly.