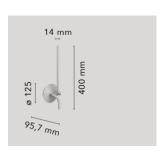

Mounting Wall
Environment Indoor
Weight 0.6 Kg

Light sources available

 $1 \times 14$  TOP LED 4,5W 3000K CRI80 270lm

Emergency Without
Voltage 220-240V
Power 4,5W
Battery No
Supply included Yes

Materials Aluminum, Methacrylate