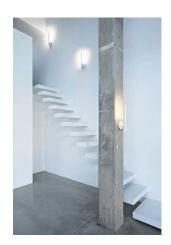

## **Lightspring Single**

by Ron Gilad, 2011

Wall mounted light fitting with indirect light. Injection molded diffuser in methacrylate with photo-engraved internal finish. The diffuser is fixed to the body by a nickel-plated neodymium magnet. The head is cast aluminium alloy. The wall attachment is injection molded in NYLON PA 6.6 white 20% fibreglass. The rose is in cast aluminium alloy. The body is in extruded calendered aluminium. The feed for the LEDs is located within the rose. Each head can be rotated 45° on its vertical axis. The components are finished with a spray paint. The paint is water-based and therefore eco-friendly.