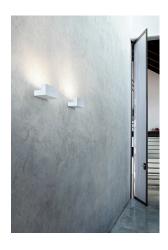

## **Long Light**

by Piero Lissoni, 2011

Indirect light wall lamp. Body in painted or anodised extruded aluminium. Lateral friezes in pressofused aluminium turned up to 45° on digital control for perfect mating with the lamp body. Diffusers in injection printed PMMA with photo-engraved finish. Injection printed wall attachment in PA66. Multi-voltage power pack integrated in the body.