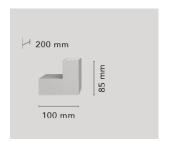

( ) |P | \_\_\_\_\_

Mounting Wall
Environment Indoor
Finish White
Weight 1.1 Kg

Light sources available

28 x TOP LED 12W 3000K CRI80 1043lm

Emergency Without
Power 12W
Battery No
Supply included Yes

Materials Aluminum, PMMA