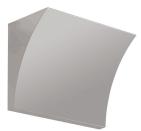

## Pochette

by Rodolfo Dordoni , 2003

Wall lamp providing indirect light. Pressure die-cast Zamak alloy structure. Molded steel, galvanized white wall attachment containing the wall attachment system as well as the electrical devices. Pochette has a single dimmable light source in the traditional recessed series.