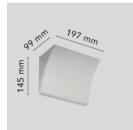

| Wall                                                                                           |
|------------------------------------------------------------------------------------------------|
| Indoor                                                                                         |
| Chrome, Grey, Shiny white                                                                      |
| 1.6 Kg                                                                                         |
| 1 x HD R7s 160W ECO 2900K 3100lm -<br>RF20131                                                  |
| Without                                                                                        |
| 230                                                                                            |
| MAX 200W                                                                                       |
| No                                                                                             |
| Yes                                                                                            |
| Zamak                                                                                          |
| <ul> <li>F9700020 - Grey</li> <li>F9700057 - Chrome</li> <li>F9700009 - Shiny white</li> </ul> |
|                                                                                                |