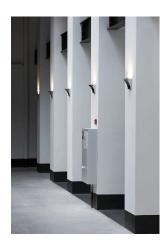

## Pochette

by Rodolfo Dordoni , 2003

Wall lamp providing indirect light. Pressure die-cast Zamak alloy structure. Molded steel, galvanized white wall attachment containing the wall attachment system as well as the electrical devices. Pochette has a single dimmable light source in the traditional recessed series.