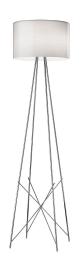

## Ray Floor 2

by Rodolfo Dordoni, 2006

Floor lamp providing diffused lighting. Steel tube structure, welded, brushed and chrome-plated. Diffuser support in die-cast, polished and chrome-plated Zamak alloy. Injection-molded PA6 (nylon) lamp-cover. Color: white. Injection-molded PC (polycarbonate) inner diffuser. Color: 3% opal. Injection-molded elastic PVC (polyvinylchloride) feet. Lathe-shaped aluminum diffusers, painted white on the inside, and shiny white or black on the outside or gray-colored, blown and overlaid glass with glossy external finish. On the cable there is the electronic dimmer which allows the regulation of light brightness.