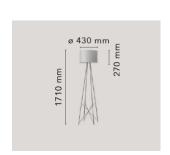

## Ray Floor 2

by Rodolfo Dordoni, 2006

Floor lamp providing diffused lighting. Steel tube structure, welded, brushed and chrome-plated. Diffuser support in die-cast, polished and chrome-plated Zamak alloy. Injection-molded PA6 (nylon) lamp-cover. Color: white. Injection-molded PC (polycarbonate) inner diffuser. Color: 3% opal. Injection-molded elastic PVC (polyvinylchloride) feet. Lathe-shaped aluminum diffusers, painted white on the inside, and shiny white or black on the outside or gray-colored, blown and overlaid glass with glossy external finish. On the cable there is the electronic dimmer which allows the regulation of light brightness.

Mounting Floor Indoor Environment

Finish White, Glass, Black Weight 6.2 (met) - 9.2 (glass) Kg

Light sources 1 x HSGS E27 205W 3000K Halolux Ceram.Eco available

4200lm - RF19973

1 x LED E27 21W 3000K 2452lm - RF25315