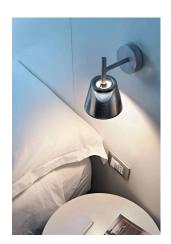

## Romeo Babe K Wall

by Philippe Starck , 2004

Wall sconce providing diffused lighting. Injection-molded polycarbonate external diffuser completely finished with highvacuum aluminization process. Gray painted die-cast aluminum diffuser and lamp support. Gray painted, injection-molded polycarbonate wall fitting and rose.