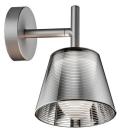

## Romeo Babe K Wall

by Philippe Starck , 2004

Wall sconce providing diffused lighting. Injection-molded polycarbonate external diffuser completely finished with highvacuum aluminization process. Gray painted die-cast aluminum diffuser and lamp support. Gray painted, injection-molded polycarbonate wall fitting and rose.

| Mounting                   | Wall                                                                                                    |
|----------------------------|---------------------------------------------------------------------------------------------------------|
| Environment                | Indoor                                                                                                  |
| Finish                     | Aluminized silver                                                                                       |
| Weight                     | 0.5 Kg                                                                                                  |
| Light sources<br>available | 1 x HSGS G9 33W 2700K Halopin Pro 460lm -<br>RF18863<br>1 x LED G9 2,3W No Dim 3000K 200lm -<br>RF25320 |
| Emergency                  | Without                                                                                                 |
| Voltage                    | 230                                                                                                     |
| Power                      | MAX 40W                                                                                                 |
| Battery                    | No                                                                                                      |
| Supply included            | Yes                                                                                                     |
| Materials                  | Glass, Polycarbonate, Stainless steel                                                                   |
| Colors                     | F6191000 - Aluminized silver                                                                            |