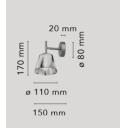

| Mounting                   | Wall                                                                                                    |
|----------------------------|---------------------------------------------------------------------------------------------------------|
| Environment                | Indoor                                                                                                  |
| Finish                     | Aluminized silver                                                                                       |
| Weight                     | 0.5 Kg                                                                                                  |
| Light sources<br>available | 1 x HSGS G9 33W 2700K Halopin Pro 460lm -<br>RF18863<br>1 x LED G9 2,3W No Dim 3000K 200lm -<br>RF25320 |
| Emergency                  | Without                                                                                                 |
| Voltage                    | 230                                                                                                     |
| Power                      | MAX 40W                                                                                                 |
| Battery                    | No                                                                                                      |
| Supply included            | Yes                                                                                                     |
| Materials                  | Glass, Polycarbonate, Stainless steel                                                                   |
| Colors                     | F6191000 - Aluminized silver                                                                            |