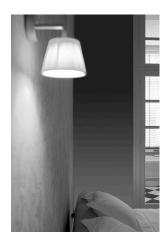

## Romeo Babe Soft Wall

by Philippe Starck , 1997

Wall sconce providing diffused lighting. Acid-etched pressed borosilicate glass internal diffuser. Plissé cloth shade. Gray painted die-cast aluminum diffuser and lamp support. Gray painted, injection-molded polycarbonate wall fitting and rose.