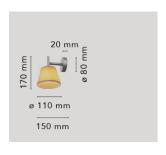

Wall Mounting Environment Indoor Finish Fabric Weight 0.4 Kg

1 x HSGS G9 33W 2700K Halopin Pro 460lm -RF18863 1 x LED G9 2,3W No Dim 3000K 200lm -RF25320 Light sources available

Emergency Without 230 Voltage

MAX 40W Power

Battery Νo Supply included Yes

Materials Fabric, Glass, Stainless steel

Colors F6260007A - Fabric