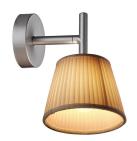

## Romeo Babe Soft Wall

by Philippe Starck , 1997

Wall sconce providing diffused lighting. Acid-etched pressed borosilicate glass internal diffuser. Plissé cloth shade. Gray painted die-cast aluminum diffuser and lamp support. Gray painted, injection-molded polycarbonate wall fitting and rose.