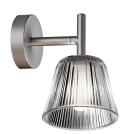

## Romeo Babe Wall

by Philippe Starck , 1996

Wall sconce providing diffused lighting. Acid-etched pressed borosilicate glass internal diffuser. Pressed clear glass shade. Gray painted die-cast aluminum diffuser and lamp support. Gray painted, injection-molded polycarbonate wall fitting and rose.