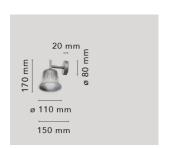

Wall Mounting Environment Indoor Finish Glass Weight 0.5 Kg

Light sources available

1 x HSGS G9 33W 2700K Halopin Pro 460lm -RF18863 1 x LED G9 2,3W No Dim 3000K 200lm -RF25320

Emergency Without 230 Voltage

MAX 40W Power

Battery Νo Supply included Yes

Materials Glass, Stainless steel

Colors F6260000A - Glass