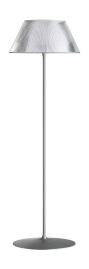

## Romeo Moon Floor

by Philippe Starck , 1998

Floor lamp providing diffused light. Acid-etched pressed borosilicate glass internal diffuser. Pressed clear glass shade. Gray painted steel stem and die-cast aluminum base and yoke. Injection-molded transparent polycarbonate diffuser support. On the cable there is the electronic dimmer which allows the regulation of light brightness.

Materials Aluminum, Glass, Steel

Colors F6109000 - Glass