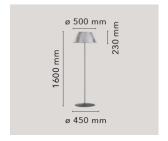

Mounting Floor Indoor Environment Finish Glass Weight 23.8 Kg

Light sources available

1 x HSGS E27 205W 3000K Halolux Ceram.Eco 4200lm - RF19973 1 x LED E27 8W 2700K 740lm - RF25323 1 x LED E27 8W 3000K 740lm - RF25317