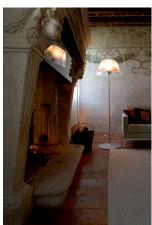

## Romeo Moon Floor

by Philippe Starck , 1998

Floor lamp providing diffused light. Acid-etched pressed borosilicate glass internal diffuser. Pressed clear glass shade. Gray painted steel stem and die-cast aluminum base and yoke. Injection-molded transparent polycarbonate diffuser support. On the cable there is the electronic dimmer which allows the regulation of light brightness.