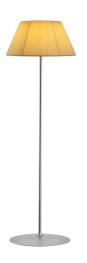

## **Romeo Soft Floor**

by Philippe Starck , 1998

Floor lamp providing diffused light. Acid-etched pressed borosilicate glass internal diffuser. Plissé cloth shade. Gray painted steel stem and die-cast aluminum base and yoke. Injection-molded transparent polycarbonate diffuser support. On the cable there is the electronic dimmer which allows the regulation of light brightness.