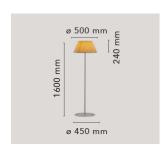

MountingFloorEnvironmentIndoorFinishFabricWeight16.8 Kg

Light sources available

1 x LED E27 8W 2700K 740lm - RF25323

Emergency Without

Switching On the cable there is the electronic dimmer

which allows the regulation of light brightness

with a dial.

Voltage 230

Power MAX 250W

Battery No Supply included Yes

Cord Length 1350 mm

Materials Aluminum, Fabric, Glass, Steel

Colors | F6109007 - Fabric