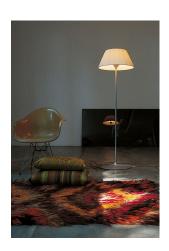

## **Romeo Soft Floor**

by Philippe Starck , 1998

Floor lamp providing diffused light. Acid-etched pressed borosilicate glass internal diffuser. Plissé cloth shade. Gray painted steel stem and die-cast aluminum base and yoke. Injection-molded transparent polycarbonate diffuser support. On the cable there is the electronic dimmer which allows the regulation of light brightness.