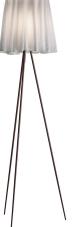

## Rosy Angelis by Philippe Starck , 1994

Floor lamp providing diffused light. Special ultra-lightweight fabric shade. Aluminum stems. Foam polycarbonate lamp-holder.

CE 🔣 🖓 F 📙

| Mounting                   | Floor                                                                                                                     |
|----------------------------|---------------------------------------------------------------------------------------------------------------------------|
| Environment                | Indoor                                                                                                                    |
| Finish                     | Grey                                                                                                                      |
| Weight                     | 1.6 Kg                                                                                                                    |
| Light sources<br>available | 1 x HSGSA E27 116W 2900K 2135lm - RF21959<br>1 x LED E27 8W 2700K 740lm - RF25323<br>1 x LED E27 8W 3000K 740lm - RF25317 |
| Emergency                  | Without                                                                                                                   |
| Switching                  | 0-100% rotary dimmer located inside the<br>lamp-holder and operated by a sleek satin-<br>finished aluminium stem          |
| Voltage                    | 220/240                                                                                                                   |
| Power                      | MAX 150W                                                                                                                  |
| Battery                    | No                                                                                                                        |
| Supply included            | Yes                                                                                                                       |
| Cord Length                | 2500 mm                                                                                                                   |
| Materials                  | Aluminum, Fabric                                                                                                          |
| Colors                     | <b>F</b> 6160020 - Grey                                                                                                   |