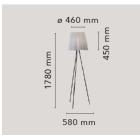

## Rosy Angelis by Philippe Starck , 1994

Floor lamp providing diffused light. Special ultra-lightweight fabric shade. Aluminum stems. Foam polycarbonate lamp-holder.

CE 🔣 🖓 F 📙

| Mounting                   | Floor                                                                                                                     |
|----------------------------|---------------------------------------------------------------------------------------------------------------------------|
| Environment                | Indoor                                                                                                                    |
| Finish                     | Grey                                                                                                                      |
| Weight                     | 1.6 Kg                                                                                                                    |
| Light sources<br>available | 1 x HSGSA E27 116W 2900K 2135lm - RF21959<br>1 x LED E27 8W 2700K 740lm - RF25323<br>1 x LED E27 8W 3000K 740lm - RF25317 |
| Emergency                  | Without                                                                                                                   |
| Switching                  | 0-100% rotary dimmer located inside the<br>lamp-holder and operated by a sleek satin-<br>finished aluminium stem          |
| Voltage                    | 220/240                                                                                                                   |
| Power                      | MAX 150W                                                                                                                  |
| Battery                    | No                                                                                                                        |
| Supply included            | Yes                                                                                                                       |
| Cord Length                | 2500 mm                                                                                                                   |
| Materials                  | Aluminum, Fabric                                                                                                          |
| Colors                     | <b>F</b> 6160020 - Grey                                                                                                   |