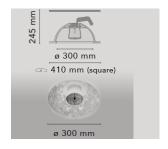

MountingCeilingEnvironmentIndoorFinishWhiteWeight4 Kg

Light sources 1 x HS GY6,35 60W 2700K Halostar Pro 1650lm available - RF19578

Emergency Without Voltage 12

Power MAX 60W

Battery No Supply included Yes