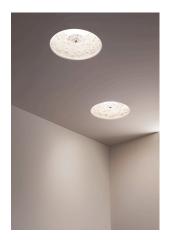

## Skygarden Recessed GY6.35

by Marcel Wanders , 2009

Recessed luminaire providing diffused lighting. Hemispherical, cast plaster diffuser, painted white inside. Plaster diffuser support in die-cast aluminum alloy. Flashed and blown opal glass diffuser. Frieze in photo-etched and mechanically drawn aisi 304 steel.