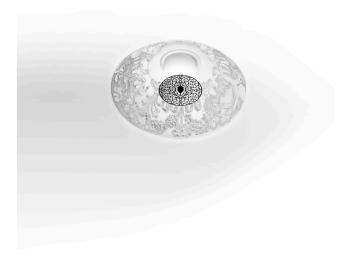

## Skygarden Recessed GY6.35

by Marcel Wanders , 2009

Recessed luminaire providing diffused lighting. Hemispherical, cast plaster diffuser, painted white inside. Plaster diffuser support in die-cast aluminum alloy. Flashed and blown opal glass diffuser. Frieze in photo-etched and mechanically drawn aisi 304 steel.

Materials Glass, Plaster, Stainless steel

Colors F6430009 - White