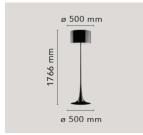

## Spun Light Floor by Sebastian Wrong , 2003

Floor fixture providing diffused lighting. Spun metal frame and diffuser, die-cast aluminum diffuser support arms and lampholder support, painted in the colors indicated below. White, injection-molded polycarbonate diffuser supports. On the cable there is the electronic dimmer which allows the regulation of light brightness.

| Mounting                   | Floor                                                                                                          |
|----------------------------|----------------------------------------------------------------------------------------------------------------|
| Environment                | Indoor                                                                                                         |
| Finish                     | Polished aluminum, MUD, Shiny black, Shiny white                                                               |
| Weight                     | 9.3 Kg                                                                                                         |
| Light sources<br>available | 1 x HSGS E27 205W 3000K Halolux Ceram.Eco<br>4200lm - RF19973<br>1 x LED E27 21W 3000K 2452lm - RF25315        |
| Emergency                  | Without                                                                                                        |
| Switching                  | On the cable there is the electronic dimmer<br>which allows the regulation of light brightness<br>with a dial. |
| Voltage                    | 220/240                                                                                                        |
| Power                      | MAX 250W                                                                                                       |
| Battery                    | No                                                                                                             |
| Supply included            | Yes                                                                                                            |
| Materials                  | Aluminum, Glass, Metal                                                                                         |
| Colors                     | F6612009 - Shiny white                                                                                         |