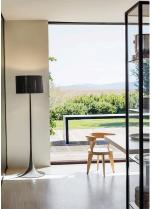

## Spun Light Floor by Sebastian Wrong , 2003

Floor fixture providing diffused lighting. Spun metal frame and diffuser, die-cast aluminum diffuser support arms and lampholder support, painted in the colors indicated below. White, injection-molded polycarbonate diffuser supports. On the cable there is the electronic dimmer which allows the regulation of light brightness.