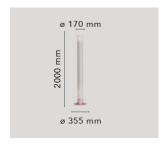

Mounting Floor
Environment Indoor
Finish Silver
Weight 9.6 Kg

Weight 9.6 k Light sources 1 x F available RF24

1 x PAR38 120W 2700K Cool/B.FL 872lm - RF24480 + 1 x HSGS E27 100W 2900K 1800lm -

RF20439

1 x LED E27 21W 3000K 2452lm - RF25315

Cord Length 2850 mm

Materials Polymethylmethacrylate, Steel

Colors F6310004 - Silver