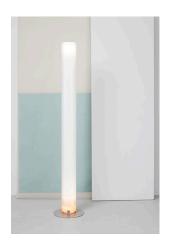

## **Stylos**

by Achille Castiglioni, 1984

Floor lamp providing indirect and diffused light. Silver powder-coated steel base. Opaline extruded polymethylmethacrylate (PMMA) diffuser column. Functions ON/OFF of two placed luminous sources at the extremities of the diffuser of the apparatus, happen by means of interrupting double quantity to pedal mounted on the cable feeding electrical worker.