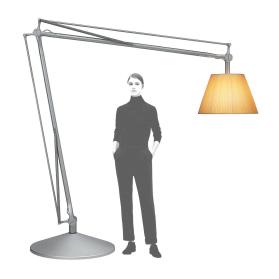

by Philippe Starck, 2000

Floor lamp providing direct and diffused light. Acid-etched handblown pressed borosilicate glass internal diffuser. Plissé cloth external diffuser. Sand-cast, aluminum diffuser support. Gray painted assembly composed of tubular aluminum arms and tie rods, stainless steel springs, and die-cast aluminum joints. Sandcast aluminum base with gray painted spun aluminum cover. On the cable there is the electronic dimmer which allows the regulation of light brightness.