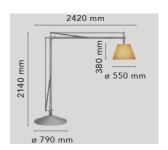

by Philippe Starck, 2000

Floor lamp providing direct and diffused light. Acid-etched handblown pressed borosilicate glass internal diffuser. Plissé cloth external diffuser. Sand-cast, aluminum diffuser support. Gray painted assembly composed of tubular aluminum arms and tie rods, stainless steel springs, and die-cast aluminum joints. Sandcast aluminum base with gray painted spun aluminum cover. On the cable there is the electronic dimmer which allows the regulation of light brightness.

Mounting Floor Indoor Environment Finish Fabric Weight 91 Kg

1 x HSGS E27 205W 3000K Halolux Ceram.Eco 4200lm - RF19973 Light sources available

1 x LED E27 21W 3000K 2452lm - RF25315

Emergency Without

Switching On the cable there is the electronic dimmer