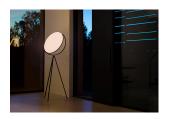

## Superloon

by Jasper Morrison, 2015

Adjustable floor lamp providing direct light. Painted or chrome-plated aluminium body with metal spinning head, die-cast joints and extruded stem. Silk screened PMMA diffuser. Edge Lighting technology light source. Optical switch sensor placed on the stem that provide Warm Tone dimming function. Power cord length 250 cm. Plug-in power supply with interchangeable plugs.

Mounting Floor
Environment Indoor

Finish White, Chrome, Black

Weight 11 Kg

Light sources 1 x EDGE LIGHTING 45W Dim to Warm 2200/ available 2800K CRI80 2716lm

Emergency Without
Power 45W
Battery No
Supply included No