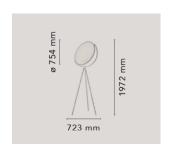

## Superloon

by Jasper Morrison, 2015

Adjustable floor lamp providing direct light. Painted or chrome-plated aluminium body with metal spinning head, die-cast joints and extruded stem. Silk screened PMMA diffuser. Edge Lighting technology light source. Optical switch sensor placed on the stem that provide Warm Tone dimming function. Power cord length 250 cm. Plug-in power supply with interchangeable plugs.

Mounting Floor
Environment Indoor

Finish White, Chrome, Black

Weight 11 Kg

Light sources 1 x EDGE LIGHTING 45W Dim to Warm 2200/ available 2800K CRI80 2716lm

Emergency Without
Power 45W
Battery No
Supply included No