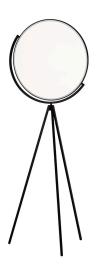

## Superloon

by Jasper Morrison, 2015

Adjustable floor lamp providing direct light. Painted or chrome-plated aluminium body with metal spinning head, die-cast joints and extruded stem. Silk screened PMMA diffuser. Edge Lighting technology light source. Optical switch sensor placed on the stem that provide Warm Tone dimming function. Power cord length 250 cm. Plug-in power supply with interchangeable plugs.

Mounting Floor
Environment Indoor

Finish White, Chrome, Black

Weight 11 Kg

Light sources 1 x EDGE LIGHTING 45W Dim to Warm 2200/ available 2800K CRI80 2716lm

Emergency Without
Power 45W
Battery No
Supply included No