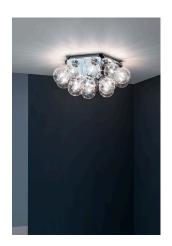

## Taraxacum 88 Ceiling/Wall

by Achille Castiglioni , 1988

Wall/ceiling lamp providing direct and reflected light. Structure formed by 5 pressed polished aluminum triangles. 15 clear Globolux lamps housed around the structure. Steel wall/ceiling fitting and rose.