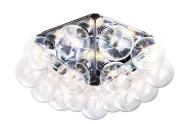

## Taraxacum 88 Ceiling/Wall

by Achille Castiglioni , 1988

Wall/ceiling lamp providing direct and reflected light. Structure formed by 5 pressed polished aluminum triangles. 15 clear Globolux lamps housed around the structure. Steel wall/ceiling fitting and rose.