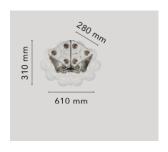

C € F P 1P 1

Environment Indoor Finish Polished aluminum

Weight 2.3 Kg

Light sources available

Mounting

Ceiling and wall

15 x HSGSG 28W E27 28W 2900K Globo D126 370lm - RF21555 15 x LED E27 3W 2500K Globo Glid 160lm -