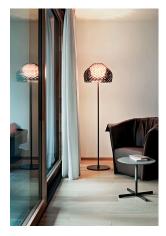

## **Tatou Floor**

by Patricia Urquiola, 2012

Diffused light floor lamp. External diffuser in Polycarbonate. Internal diffuser in injection-printed opal Polycarbonate. Support and base in painted steel.

319 mm 6 200 mm ø 400 mm

Floor Mounting Environment Indoor

Finish White, Black, Ochre-grey

Weight 16.40 Kg

1 x HSGS E27 205W 3000K Halolux Ceram.Eco 4200lm - RF19973 1 x LED E27 21W 3000K 2452lm - RF25315 Light sources available