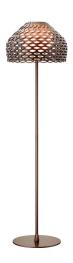

## **Tatou Floor**

by Patricia Urquiola, 2012

Diffused light floor lamp. External diffuser in Polycarbonate. Internal diffuser in injection-printed opal Polycarbonate. Support and base in painted steel.

319 mm 6 200 mm ø 400 mm

Floor Mounting Environment Indoor

Finish White, Black, Ochre-grey

Weight 16.40 Kg

1 x HSGS E27 205W 3000K Halolux Ceram.Eco 4200lm - RF19973 1 x LED E27 21W 3000K 2452lm - RF25315 Light sources available