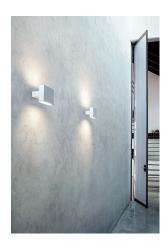

## **Tight Light** by Piero Lissoni , 2011

Direct/indirect light wall lamp. Body in painted extruded aluminium. Lateral friezes in pressofused aluminium turned up to 45° on digital control for perfect mating with the lamp body. Diffusers in injection printed PMMA with photo-engraved finish. Injection printed wall attachment in PA66. Multi-voltage power pack integrated in the body.