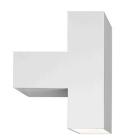

## **Tight Light** by Piero Lissoni , 2011

Direct/indirect light wall lamp. Body in painted extruded aluminium. Lateral friezes in pressofused aluminium turned up to 45° on digital control for perfect mating with the lamp body. Diffusers in injection printed PMMA with photo-engraved finish. Injection printed wall attachment in PA66. Multi-voltage power pack integrated in the body.

Colors F0011009 - White