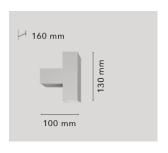

Mounting Wall Environment Indoor White Finish Weight 1.1 Kg

Light sources available

48 x TOP LED 10W 3000K total CRI80 1989lm

Emergency Without 20W Power Battery No Supply included Yes

Materials Aluminum, PMMA