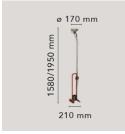

| Mounting                   | Floor                                                                                                          |
|----------------------------|----------------------------------------------------------------------------------------------------------------|
| Environment                | Indoor                                                                                                         |
| Finish                     | White, Black, Red                                                                                              |
| Weight                     | 8.2 Kg                                                                                                         |
| Light sources<br>available | 1 × ALU PAR GX16D 56/MFL 300W 3000K<br>30000CD - RF17899                                                       |
| Emergency                  | Without                                                                                                        |
| Switching                  | On the cable there is the electronic dimmer<br>which allows the regulation of light brightness<br>with a dial. |
| Voltage                    | 230/240                                                                                                        |
| Power                      | MAX 300W                                                                                                       |
| Battery                    | No                                                                                                             |
| Supply included            | Yes                                                                                                            |
| Cord Length                | 2470 mm                                                                                                        |
| Materials                  | Steel                                                                                                          |
| Colors                     | <ul> <li>F7600009 - White</li> <li>F7600030 - Black</li> <li>F7600035 - Red</li> </ul>                         |