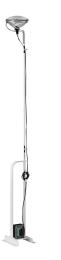

## Toio

by Achille & Pier Giacomo Castiglioni , 1962

Floor lamp providing indirect lighting. Angle iron and formed steel base, painted in a variety of colors. Hexagonal nickel-plated brass height-adjustable stem with telescopic head. On the cable there is the electronic dimmer which allows the regulation of light brightness.