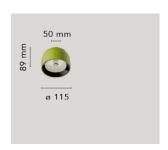

Mounting Ceiling and wall

Environment Indoor

Finish Chrome, Light green, Shiny black, Shiny white

Weight 0.4 Kg

 $1\times HSGS$ G9 33W 2700K Halopin Pro 460lm - RF18863 Light sources available

Emergency Without 220/240 Voltage MAX 40W Power