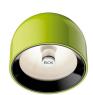

## Wan Ceiling/Wall

by Johanna Grawunder, 2005

Wall or ceiling fixture providing direct lighting. Aluminum body, available in chrome, shiny white, enameled green, and shiny black finishes. Low glare shield. Provided by two different ring due to block the safety tempered glass, in black and green.

Νo Battery Yes Supply included

Materials Aluminum, Glass

Colors 📄 f9550039 - Green

> F9550030 - Black F9550050 - Aluminum

F9550009 - White