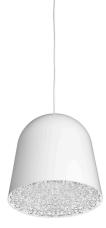

## Can Can

by Marcel Wanders , 2011

Suspension lamp providing diffused light. Injection-moulded PMMA body and diffuser. Polycarbonate ceiling fitting. Body available in white and diffuser available in transparent finish.