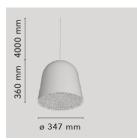

| Mounting                   | Pendant                                                                            |
|----------------------------|------------------------------------------------------------------------------------|
| Environment                | Indoor                                                                             |
| Finish                     | white/transparent                                                                  |
| Weight                     | 2 Kg                                                                               |
| Light sources<br>available | 1 x HSGS E27 105W 2700K 1980lm - RF19769<br>1 x LED E27 21W 3000K 2452lm - RF25315 |
| Emergency                  | Without                                                                            |
| Voltage                    | 220-250V                                                                           |
| Power                      | 105W                                                                               |
| Battery                    | No                                                                                 |
| Supply included            | Yes                                                                                |
| Cord Length                | 4000 mm                                                                            |
| Materials                  | PMMA, Polycarbonate                                                                |
| Colors                     | F1552009 - white_transparent                                                       |