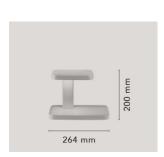

## Piani Big

by Ronan & Erwan Bouroullec, 2013

Table lamp with direct light. The shelf, stem and head are in American Oak or in basaltina stone. The diffuser is in double satinized methacrylate with silk-screen printing on the inside. The power cable is 2.5 metres long. The power supply is on a plug with interchangeable sockets.

Mounting Table
Environment Indoor

Finish Stone, Wood

Weight 3,4 (wood) 9,4 (stone) Kg

Light sources available

28 x LED 6W 2700K total CRI90 420lm

Emergency Without Voltage 100-240/24V

Power 6W
Battery No
Supply included Yes