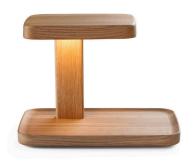

## Piani Big

by Ronan & Erwan Bouroullec, 2013

Table lamp with direct light. The shelf, stem and head are in American Oak or in basaltina stone. The diffuser is in double satinized methacrylate with silk-screen printing on the inside. The power cable is 2.5 metres long. The power supply is on a plug with interchangeable sockets.

Cord Length 2500 mm

Materials American Oak, Basaltina stone, Methacrylate

Colors

F5835068 - Wood F5835087 - Stone