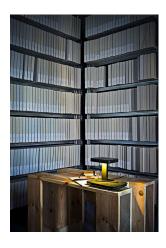

## Piani Big

by Ronan & Erwan Bouroullec, 2013

Table lamp with direct light. The shelf, stem and head are in American Oak or in basaltina stone. The diffuser is in double satinized methacrylate with silk-screen printing on the inside. The power cable is 2.5 metres long. The power supply is on a plug with interchangeable sockets.