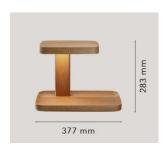

## Piani Big

by Ronan & Erwan Bouroullec, 2013

Table lamp with direct light. The shelf, stem and head are in American Oak or in basaltina stone. The diffuser is in double satinized methacrylate with silk-screen printing on the inside. The power cable is 2.5 metres long. The power supply is on a plug with interchangeable sockets.

Cord Length 2500 mm

Materials American Oak, Basaltina stone, Methacrylate

Colors

F5835068 - Wood F5835087 - Stone