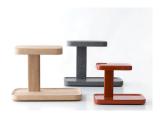

## Piani Big

by Ronan & Erwan Bouroullec, 2013

Table lamp with direct light. The shelf, stem and head are in American Oak or in basaltina stone. The diffuser is in double satinized methacrylate with silk-screen printing on the inside. The power cable is 2.5 metres long. The power supply is on a plug with interchangeable sockets.

Mounting Table
Environment Indoor

Finish Stone, Wood

Weight 3,4 (wood) 9,4 (stone) Kg

Light sources available

28 x LED 6W 2700K total CRI90 420lm

Emergency Without Voltage 100-240/24V

Power 6W
Battery No
Supply included Yes