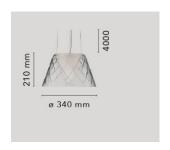

MountingPendantEnvironmentIndoorFinishCrystalWeight3.9 Kg

Emergency Without
Voltage 220-250V
Power MAX 150W

Battery No Supply included Yes

Cord Length 4000 mm

Materials Crystal, Glass

Colors F6440000 - Crystal