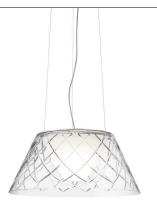

## Romeo Louis II Suspension 2

by Philippe Starck , 2003

Suspension lamp providing diffused light. Blown crystal outer diffuser, hand ground and acid polished; transparent glass internal diffuser, acid-etched outside and sandblasted inside. Pressed clear glass shade. Injection-molded transparent polycarbonate diffuser support. Injection-molded white ABS rose, pressed and galvanized steel ceiling fitting. Free steel suspension cable.