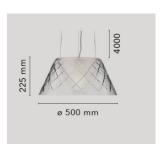

MountingPendantEnvironmentIndoorFinishCrystalWeight3.9 Kg

Emergency Without
Voltage 220-250V
Power MAX 150W

Battery No Supply included Yes

Cord Length 4000 mm

Materials Crystal, Glass

Colors F6440000 - Crystal

MountingPendantEnvironmentIndoorFinishCrystalWeight7 Kg

Emergency Without

Voltage 220-250V

Power MAX 150W

Battery No Supply included Yes

Cord Length 4000 mm

Materials Crystal, Glass

Colors F0004000 - Crystal