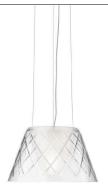

## Romeo Louis II Suspension 1

by Philippe Starck , 2003

Suspension lamp providing diffused light. Blown crystal outer diffuser, hand ground and acid polished; transparent glass internal diffuser, acid-etched outside and sandblasted inside. Pressed clear glass shade. Injection-molded transparent polycarbonate diffuser support. Injection-molded white ABS rose, pressed and galvanized steel ceiling fitting. Free steel suspension cable