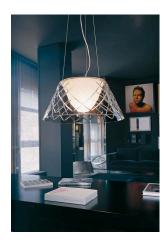

## Romeo Louis II Suspension 1

by Philippe Starck , 2003

Suspension lamp providing diffused light. Blown crystal outer diffuser, hand ground and acid polished; transparent glass internal diffuser, acid-etched outside and sandblasted inside. Pressed clear glass shade. Injection-molded transparent polycarbonate diffuser support. Injection-molded white ABS rose, pressed and galvanized steel ceiling fitting. Free steel suspension cable

MountingPendantEnvironmentIndoorFinishCrystalWeight3.9 Kg

Emergency Without
Voltage 220-250V
Power MAX 150W

Battery No Supply included Yes

Cord Length 4000 mm

Materials Crystal, Glass

Colors F6440000 - Crystal