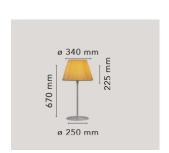

MountingTableEnvironmentIndoorFinishFabricWeight5.3 Kg

Light sources 1 x HSGS E27 150W 2900K 2870lm - RF20358 available 1 x LED E27 8W 2700K 740lm - RF25323

Emergency Without

Switching On the cable there is the electronic dimmer