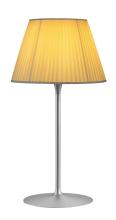

## **Romeo Soft Table**

by Philippe Starck , 1998

Table/desk lamp providing diffused light. Acid-etched pressed borosilicate glass internal diffuser. Plissé cloth shade. Gray painted steel stem and die-cast aluminum base and yoke. Injection-molded transparent polycarbonate diffuser support. On the cable there is the electronic dimmer which allows the regulation of light brightness.