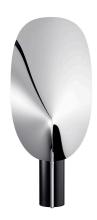

## Serena

by Patricia Urquiola , 2015

Adjustable table lamp providing indirect and reflected light. Extruded aluminium heatsink, photoengraved black PC cut-off, photoengraved optical PMMA diffuser. Reflector in sheared and folded pre-anodized aluminium. Power cord length 200 cm, with dimmer switch that provides ON-OFF functions and 10-100% light adjustment. Plug-in power supply with interchangeable plugs

Materials Aluminum, Polycarbonate

Colors F6582015 - Copper

F6582054 - Aluminum
F6582030 - Black