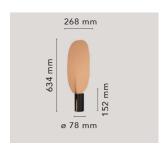

Mounting Table
Environment Indoor

Finish Aluminum, Copper, Black

Weight 1,25 Kg

Light sources available

 $1 \times LED 13W Dimmer 2700K CRI90 1100lm$ 

Emergency Without Voltage 100-240/24V

Power 13W
Battery No
Supply included Yes