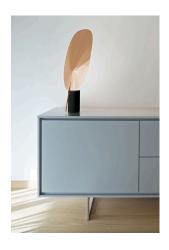

## Serena

by Patricia Urquiola , 2015

Adjustable table lamp providing indirect and reflected light. Extruded aluminium heatsink, photoengraved black PC cut-off, photoengraved optical PMMA diffuser. Reflector in sheared and folded pre-anodized aluminium. Power cord length 200 cm, with dimmer switch that provides ON-OFF functions and 10-100% light adjustment. Plug-in power supply with interchangeable plugs

Mounting Table
Environment Indoor

Finish Aluminum, Copper, Black

Weight 1,25 Kg

Light sources available

 $1 \times LED 13W Dimmer 2700K CRI90 1100lm$ 

Emergency Without Voltage 100-240/24V

Power 13W
Battery No
Supply included Yes