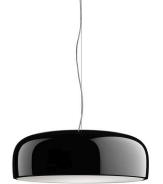

## Smithfield Suspension Led

by Jasper Morrison , 2009

Suspension lamp with direct light. Aluminium body. Available in gloss black, white or MUD. Injection-moulded opalescent methacrylate diffuser. Steel ceiling attachment with steel suspension cable. Three-pole electric cable in PTFE double insulation, working length 400 cm.

## **Smithfield Suspension**

by Jasper Morrison , 2009

Suspension lamp with direct light. Aluminium body. Available in gloss black, white or MUD. Injection-moulded opalescent methacrylate diffuser. Steel ceiling attachment with steel suspension cable. Three-pole electric cable in PTFE double insulation, working length 400 cm.