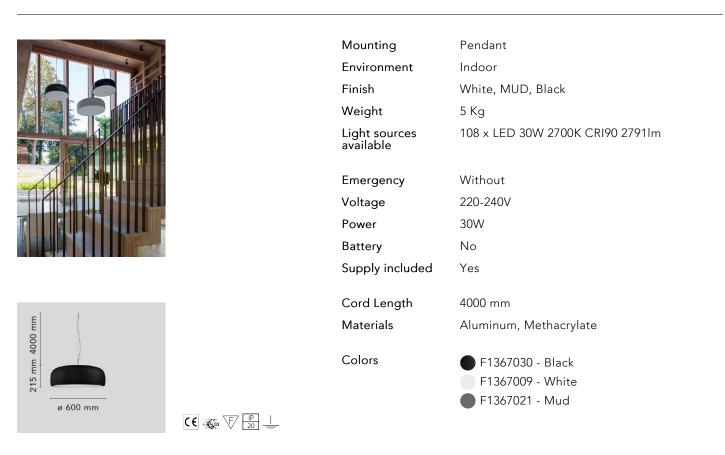

|          |    | Mounting<br>Environment<br>Finish<br>Weight<br>Light sources<br>available<br>Emergency<br>Voltage<br>Power<br>Battery<br>Supply included | Pendant<br>Indoor<br>White, MUD, Black<br>5 Kg<br>1 x HD R7s 230W Dimmable 115MM Pro 2950K<br>5000lm - RF19252<br>Without<br>220-250V<br>MAX 230W<br>No<br>Yes |
|----------|----|------------------------------------------------------------------------------------------------------------------------------------------|----------------------------------------------------------------------------------------------------------------------------------------------------------------|
| ø 600 mm | CC | Cord Length<br>Materials<br>Colors                                                                                                       | 4000 mm<br>Aluminum, Methacrylate<br>F1360030 - Black<br>F1360009 - White<br>F1360021 - Mud                                                                    |

215 mm 4000 mm