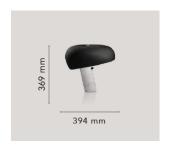

## **Snoopy 50th Limited Edition** by Achille & Pier Giacomo Castiglioni , 1967

Table lamp giving direct light with matt black embossing powder finishing reflector and white marble base. It was designed by Achille and Pier Giacomo Castiglioni in 1967.

Table Mounting Indoor Environment Finish Black Weight 7.9 Kg

1 x HSGS E27 105W 2700K 1980lm - RF19769 1 x LED E27 8W 2700K 740lm - RF25323 1 x LED E27 8W 3000K 740lm - RF25317 Light sources available

Without Emergency