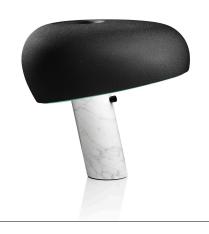

## **Snoopy 50th Limited Edition** by Achille & Pier Giacomo Castiglioni , 1967

Table lamp giving direct light with matt black embossing powder finishing reflector and white marble base. It was designed by Achille and Pier Giacomo Castiglioni in 1967.

ON-OFF dimmer with sensor located on Switching

marble base

220-250V Voltage **MAX 150W** Power

Νo **Battery** Supply included Νo

Materials Marble, Metal

Colors F6381030 - Black