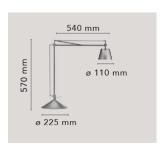

## Archimoon K

by Philippe Starck, 2004

Task lamp providing direct and diffused light. Acid-etched pressed borosilicate glass internal diffuser. Injection-molded PC (polycarbonate) diffuser, vacuum-aluminized inside. Gray painted die-cast aluminum diffuser support. Gray painted assembly composed of extruded aluminum arms, steel tie rods, stainless steel springs, and 50% fiberglass reinforced, injection-molded polyamide joints. Gray painted die-cast Zamak BASE.

Mounting Base Indoor Environment

Finish Aluminized silver

Weight 5.3 Kg

Light sources available 1 x HSGS G9 33W 2700K Halopin Pro 460lm -

RF18863 1 x LED G9 2,3W No Dim 3000K 200lm -

RF25320

Without **Emergency** 