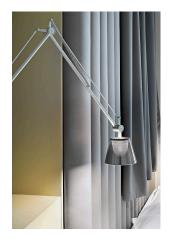

## Archimoon K

by Philippe Starck, 2004

Task lamp providing direct and diffused light. Acid-etched pressed borosilicate glass internal diffuser. Injection-molded PC (polycarbonate) diffuser, vacuum-aluminized inside. Gray painted die-cast aluminum diffuser support. Gray painted assembly composed of extruded aluminum arms, steel tie rods, stainless steel springs, and 50% fiberglass reinforced, injection-molded polyamide joints. Gray painted die-cast Zamak BASE.