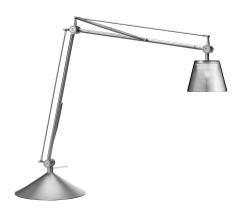

## Archimoon K

by Philippe Starck, 2004

Task lamp providing direct and diffused light. Acid-etched pressed borosilicate glass internal diffuser. Injection-molded PC (polycarbonate) diffuser, vacuum-aluminized inside. Gray painted die-cast aluminum diffuser support. Gray painted assembly composed of extruded aluminum arms, steel tie rods, stainless steel springs, and 50% fiberglass reinforced, injection-molded polyamide joints. Gray painted die-cast Zamak BASE.

Materials Aluminum, Glass, Injection-molded

polycarbonate

Colors F0369000 - Aluminized silver