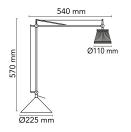

Mounting Base Indoor Environment Finish Fabric Weight 5.5 Kg

Light sources available 1 x HSGS G9 33W 2700K Halopin Pro 460lm -

RF18863 1 x LED G9 2,3W No Dim 3000K 200lm -

RF25320

**Emergency** Without

Switching The ON/OFF switch is a small, sleek stem of

injection-molded transparent polycarbonate

positioned at the base of the stem

230 Voltage

Power MAX 40W

Battery Νo Supply included Yes

2030 mm Cord Length

Materials Aluminum, Fabric, Glass

Colors **F**0375000 - Fabric