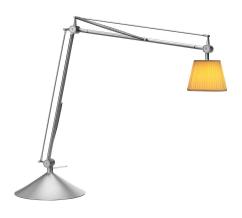

## **Archimoon Soft**

by Philippe Starck, 1998

Task lamp providing direct and diffused light. Acid-etched pressed borosilicate glass internal diffuser. Plissé cloth external diffuser. Gray painted die-cast aluminum diffuser support. Gray painted assembly composed of extruded aluminum arms, steel tie rods, stainless steel springs, and 50% fiberglass reinforced, injection-molded polyamide joints. Gray painted die-cast Zamak BASE.