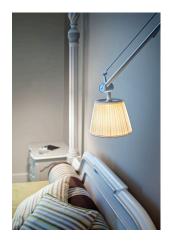

## **Archimoon Soft**

by Philippe Starck, 1998

Task lamp providing direct and diffused light. Acid-etched pressed borosilicate glass internal diffuser. Plissé cloth external diffuser. Gray painted die-cast aluminum diffuser support. Gray painted assembly composed of extruded aluminum arms, steel tie rods, stainless steel springs, and 50% fiberglass reinforced, injection-molded polyamide joints. Gray painted die-cast Zamak BASE.