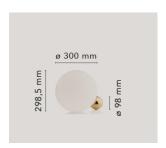

## Copycat

by Michael Anastassiades , 2015

Table lighting fixture comprising an aluminium sphere machined from solid and then gold-coated with 24 K gold. Blown glass opal diffuser. LED light source with dimmer switch on the power cable.

(€ F € 120 □

Polished aluminum, black nickel, Copper, Electroplating 24 Karat gold Finish

Weight

1 x COB LED 16W Dimmer 2700K total CRI83 900 lmLight sources available

Emergency Without

Switching Dimmer switch on the power cable