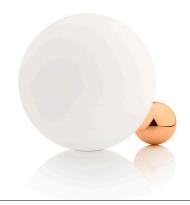

## Copycat

by Michael Anastassiades , 2015

Table lighting fixture comprising an aluminium sphere machined from solid and then gold-coated with 24 K gold. Blown glass opal diffuser. LED light source with dimmer switch on the power cable.

(€ F € 120 □

Polished aluminum, black nickel, Copper, Electroplating 24 Karat gold Finish

Weight

1 x COB LED 16W Dimmer 2700K total CRI83 900 lmLight sources available

Emergency Without

Switching Dimmer switch on the power cable

100/240 Voltage Power 16W Νo **Battery** Yes Supply included

Materials Aluminum, Blown glass

Colors F1952044 - Electroplating 24 Karat gold

> F1952015 - Copper F1952030 - black nickel

F1952050 - Polished aluminium