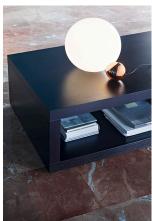

## Copycat

by Michael Anastassiades , 2015

Table lighting fixture comprising an aluminium sphere machined from solid and then gold-coated with 24 K gold. Blown glass opal diffuser. LED light source with dimmer switch on the power cable.