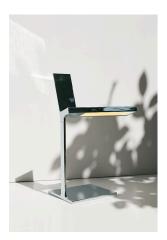

| Mounting                   | Table                                         |
|----------------------------|-----------------------------------------------|
| Environment                | Indoor                                        |
| Finish                     | Chrome                                        |
| Weight                     | 1 Kg                                          |
| Light sources<br>available | 1 x FLAT PANEL 5W Dimmer 2700K CRI85<br>2651m |
| Emergency                  | Without                                       |
| Voltage                    | 24                                            |
| Power                      | 5W                                            |
| Battery                    | No                                            |
| Supply included            | Yes                                           |
| Materials                  | Aluminum                                      |
| Colors                     | <b>F0028057</b> - Chrome                      |